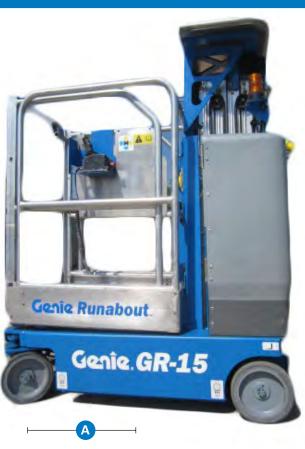

## Genie GR-15

## **Specifications**

| MEASUREMENTS                    | Metric           | US                              |  |
|---------------------------------|------------------|---------------------------------|--|
| Working height                  | 6.47 m           | 20 ft 8 in                      |  |
| Platform height                 | 4.47 m           | 14 ft 8 in                      |  |
| A B Platform dimensions (I x w) |                  |                                 |  |
| Standard                        | 0.89 x 0.75 m    | 35 x 29.5 in                    |  |
| Standard with extension         | 1.40 x 0.75 m    | 55 x 29.5 in                    |  |
| C Height - stowed               | 1.74             | 5 ft 7 in                       |  |
| D Length - stowed               | 1.35             | 4 ft 5 in                       |  |
| E Width                         | 0.75 m           | 2 ft 5.5 in                     |  |
| F Ground clearance - centre     | 0.06 m           | 2.5 in                          |  |
| PRODUCTIVITY                    |                  |                                 |  |
| Lift capacity                   | 227 kg           | 500 lbs                         |  |
| Lift capacity - extension deck  | 113 kg           | 250 lbs                         |  |
| Drive speed - stowed            | 4.0 km/h         | 2.5 mph                         |  |
| Drive speed - raised            | 0.8 km/h         | 0.5 mph                         |  |
| Gradeability                    | 30%              | 30%                             |  |
| Turning radius - inside         | zero             | zero                            |  |
| - outside                       | 1.42 m           | 4 ft 7 in                       |  |
| Raise/lower speed               | 21/19 sec        | 21/19 sec                       |  |
| Controls                        | 24 V DC pro      | 24 V DC proportional            |  |
| Tyres - solid non-marking       | 25 x 8 x 20 cm   | 10 x 3 x 8 in                   |  |
| POWER                           |                  |                                 |  |
| Power source                    | 24 V (four 6 V 2 | 24V (four 6 V 225 Ah batteries) |  |
| Hydraulic system capacity       | 8.33 L           | 2.2 gal                         |  |
| WEIGHT                          |                  |                                 |  |
|                                 | 1025 kg          | 2,149 lbs                       |  |
|                                 |                  |                                 |  |

## STANDARD FEATURES PRODUCTIVITY

- Extension platform with sliding mid-rail
- Work station tray
- Auxiliary platform lowering
- Low 0.39 m (15.5 in) platform entry height
- Patented rigid mast system
- Fully proportional lift and drive controls
- Battery charge indicator
- Onboard diagnostic system
- Tilt alarm
- Zero inside turning radius
- Dual wheel brakes
- Hydraulic brake release
- Pothole protection
- Hinged rear ABS covers for easy access to all major electrical and hydraulic components
- Tie down attachment points
- Overhead crane attachment point
- Large forklift pockets access
- Non-marking solid tyres
- Dual flashing beacons
- Motion alarm
- Automotive horn
- Descent alarm
- POWER